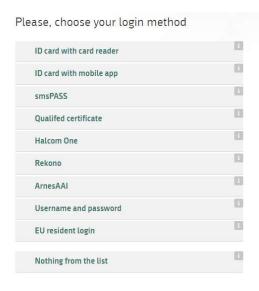

# How to apply?

Candidates apply through the eVS web portal: <a href="https://portal.evs.gov.si/prijava/">https://portal.evs.gov.si/prijava/</a>

➤ You will first be redirected to the State Administration's SI-PASS online registration and e-signature service, where you can use multiple authentication methods (username and password that you can create, or one of your electronic identities)