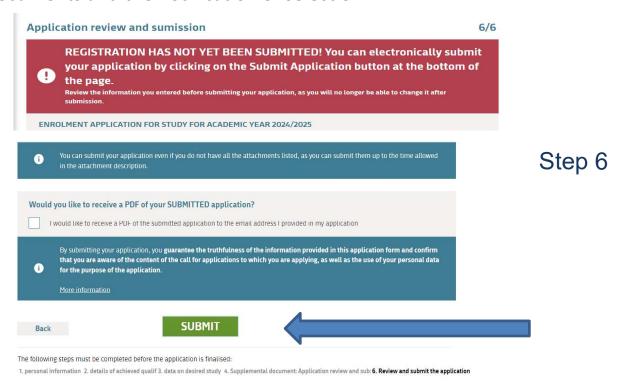

Step 1

- Attach all supplemental documents you already have to the application. Certificates that were not issued to you at the time of application can be attached to the application later.
- > Special note: candidates will need to enter the eVs web portal during application period, therefore it is necessary to retain the username and password for eVs web portal!
- ➤ Click a large submit button. You will be notified of the submitted application to the e-mail address you provided in the application.
- The application for enrollment and the related procedures will be made electronically via the eVŠ portal, including all the required supplemental documents and the notification of selection.